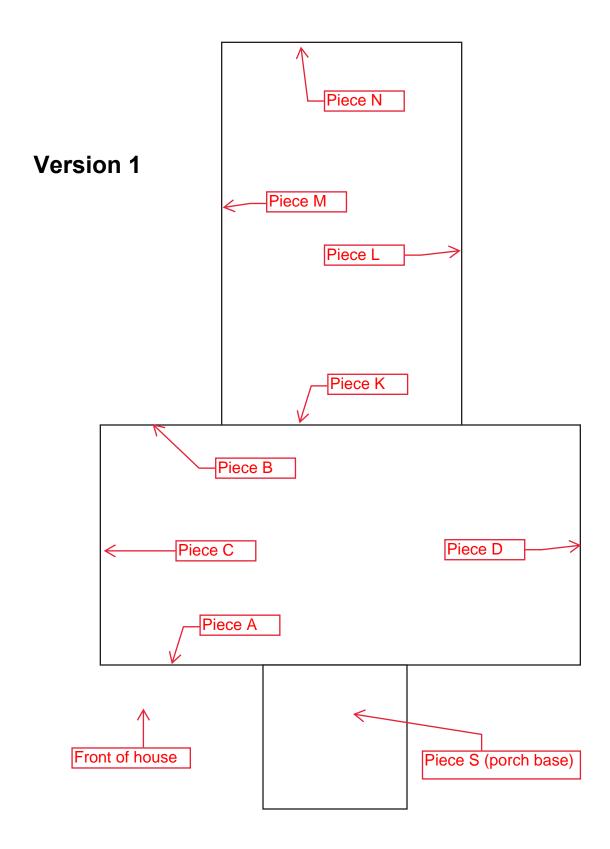

The finished size of **Version 1** of the Port Gamble Gingerbread House is approximately 11" wide x 17" deep x 8" tall (w/porch). This drawing represents the footprint of the Port Gamble Gingerbread House when assembled, and wall placement.

This is NOT a template piece, and does NOT represent actual measurements. Do NOT cut this piece from gingerbread dough.