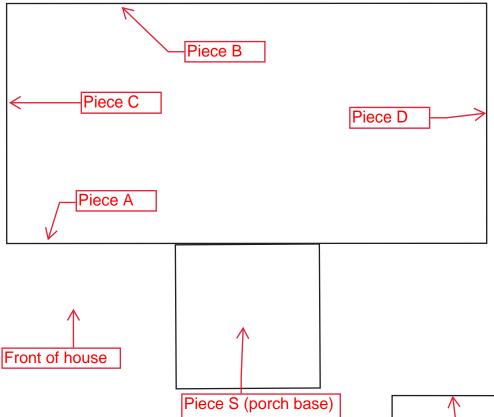

## **Version 3**

The finished size of **Version 3** of the Port Gamble Gingerbread House is approximately 11" wide x 9" deep x 8" tall (large main house w/porch), and 9" wide x 6" deep x 6" tall (smaller house). This drawing represents the footprint of the Port Gamble Gingerbread House when assembled, and wall placement.

This is NOT a template piece, and does NOT represent actual measurements. Do NOT cut this piece from gingerbread dough.