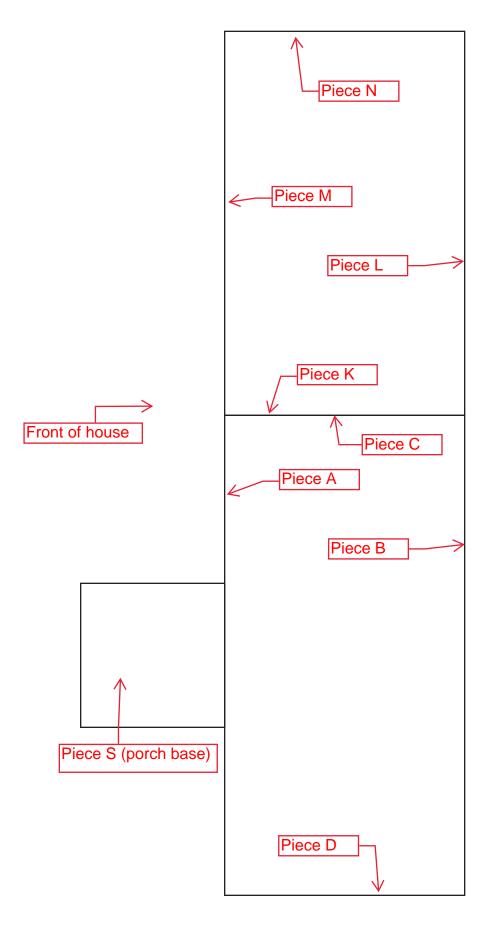

## Version 2

The finished size of **Version 2** of the Port Gamble Gingerbread House is approximately 19" wide x 9" deep x 8" tall (w/porch). This drawing represents the footprint of the Port Gamble Gingerbread House when assembled, and wall placement.

This is NOT a template piece, and does NOT represent actual measurements. Do NOT cut this piece from gingerbread dough.